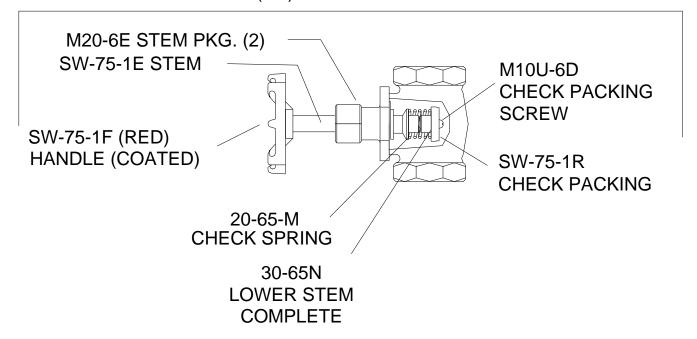

## **BLENDER PARTS**

## SW-75-1D-RF COMPLETE or (CP) SPECIFY HANDLE RED OR BLUE

\*NOTE: ROUND BROACH IS OBSOLETE AND REQUIRES PURCHASE OF COMPLETE STOP/CHECK- SW-75-1D-RF, (CP) BLUE OR RED.